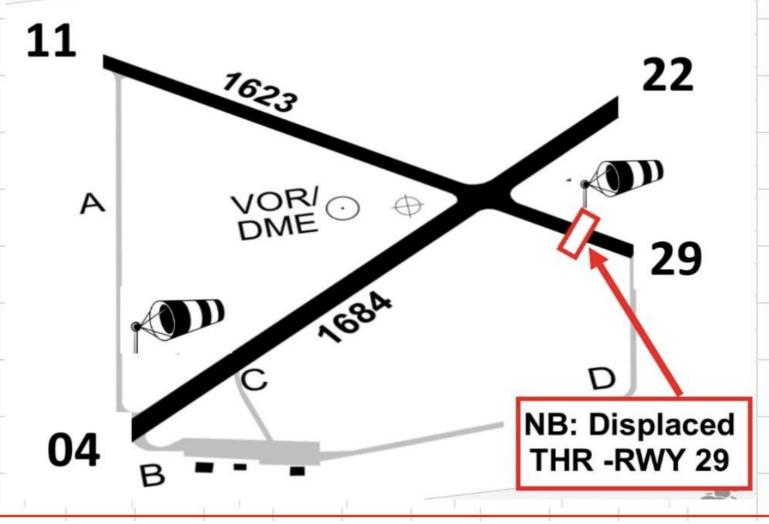

## Parkes Regional Airport - YPKS

| Parkes, NSW (YPKS)            |                                                                                                                                          |                                 |                  |  |  |
|-------------------------------|------------------------------------------------------------------------------------------------------------------------------------------|---------------------------------|------------------|--|--|
| Item                          | Comments                                                                                                                                 |                                 |                  |  |  |
| GRL20 Gyrocopter Get Together | _April 2024_Parkes NSW _2024_                                                                                                            | 01_15                           |                  |  |  |
| AD OPR                        | AD OPR: Parkes Shire Council. T: 0427 282 062. Security Controlled Airport. RPT traffic use this airport.                                |                                 |                  |  |  |
| Street<br>Address             | Muzyczuk Drive, Parkes, NSW, 2870                                                                                                        |                                 |                  |  |  |
| Co-ordinates                  | South                                                                                                                                    | East                            |                  |  |  |
| South & East                  | 33* 07.9'                                                                                                                                | 148* 14.3'                      |                  |  |  |
| Ctaf                          | 126.700                                                                                                                                  |                                 |                  |  |  |
| Area Freq.                    | 135.250                                                                                                                                  | Melbourne Centre - Circuit Area |                  |  |  |
| RWYs                          | 04/22                                                                                                                                    | 11/29                           | Note- displaced  |  |  |
|                               | Sealed                                                                                                                                   | Sealed                          | threshold RWY 29 |  |  |
| Elevation -Ft                 | 1070                                                                                                                                     |                                 |                  |  |  |
| Hazards                       | Nearby towers, trees, large hangar, Exclusion zone 1nm & 5,000 ft around radio telescope (8nm Nth of A/ Port).                           |                                 |                  |  |  |
| Comments                      | Landing fees apply. Prior arrangements required with ARO for parking. RPT entry to RWY 04/22 via TWY B. Note- displaced threshold RWY 29 |                                 |                  |  |  |
| PAL                           | PAL +AA. 119.6 (RWY 04/22)                                                                                                               |                                 |                  |  |  |
| Fuel                          | 24H Avgas, Aero Refuellers Card, MC,Visa,                                                                                                |                                 |                  |  |  |
| Chart Ref                     | WAC 3456 & 3457                                                                                                                          |                                 |                  |  |  |