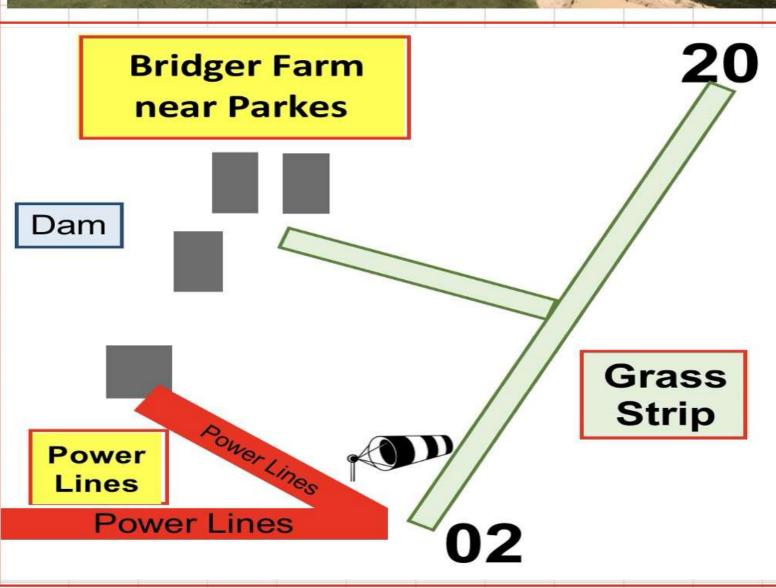

# Bridger Family Farm 2024 Get Together Friday to Sunday 12 to 14 April

| Bridger Family Farm - Near Parkes, NSW                          |                                                                   |                             |                  |  |  |  |  |
|-----------------------------------------------------------------|-------------------------------------------------------------------|-----------------------------|------------------|--|--|--|--|
| Item                                                            | Comments                                                          |                             |                  |  |  |  |  |
| GRL20 Gyrocopter Get Together_April 2024_Parkes NSW _2024_01_15 |                                                                   |                             |                  |  |  |  |  |
| Airport<br>Code                                                 | n/a                                                               |                             |                  |  |  |  |  |
| Street<br>Address                                               | 1926 Adavale Lane, Bruie Plains, NSW, 2875                        |                             |                  |  |  |  |  |
| Co-ordinates<br>South & East                                    | South                                                             | East                        |                  |  |  |  |  |
|                                                                 | 32* 52.9'                                                         | 147* 52.7'                  |                  |  |  |  |  |
| Ctaf                                                            | 126.700                                                           |                             |                  |  |  |  |  |
| RWYs                                                            | 02/20                                                             |                             |                  |  |  |  |  |
|                                                                 | Right Hand Circuit<br>RWY 02                                      | Left Hand Circuit<br>RWY 20 | Grass            |  |  |  |  |
| Elevation -Ft                                                   | 1050                                                              |                             |                  |  |  |  |  |
| Hazards                                                         | Power lines immediately adjacent /west of RWY 02, Animals, Birds. |                             |                  |  |  |  |  |
| Fuel                                                            | By prior arrangement                                              |                             |                  |  |  |  |  |
| Chart Ref                                                       |                                                                   |                             |                  |  |  |  |  |
| NI-t- All -li-t                                                 | an an aible for the in accord                                     | flight planning and deci    | ision making Any |  |  |  |  |