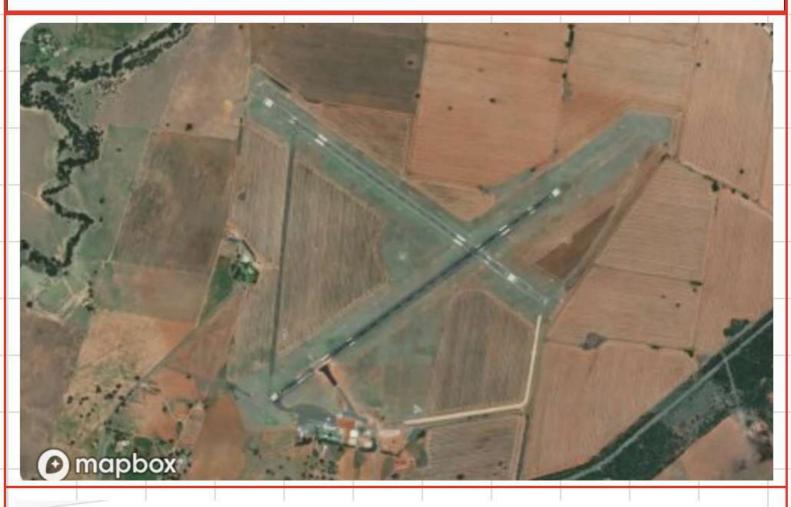

## Parkes Regional Airport - YPKS

| Parkes, NSW (YPKS)            |                                                                                                                                          |                                 |                  |  |  |
|-------------------------------|------------------------------------------------------------------------------------------------------------------------------------------|---------------------------------|------------------|--|--|
| Item                          | Comments                                                                                                                                 |                                 |                  |  |  |
| GRL20 Gyrocopter Get Together | _April 2024_Parkes NSW _2024_                                                                                                            | 01_15                           |                  |  |  |
| AD OPR                        | AD OPR: Parkes Shire Council. T: 0427 282 062. Security Controlled Airport. RPT traffic use this airport.                                |                                 |                  |  |  |
| Street<br>Address             | Muzyczuk Drive, Parkes, NSW, 2870                                                                                                        |                                 |                  |  |  |
| Co-ordinates                  | South                                                                                                                                    | East                            |                  |  |  |
| South & East                  | 33* 07.9'                                                                                                                                | 148* 14.3'                      |                  |  |  |
| Ctaf                          | 126.700                                                                                                                                  |                                 |                  |  |  |
| Area Freq.                    | 135.250                                                                                                                                  | Melbourne Centre - Circuit Area |                  |  |  |
| RWYs                          | 04/22                                                                                                                                    | 11/29                           | Note- displaced  |  |  |
|                               | Sealed                                                                                                                                   | Sealed                          | threshold RWY 29 |  |  |
| Elevation -Ft                 | 1070                                                                                                                                     |                                 |                  |  |  |
| Hazards                       | Nearby towers, trees, large hangar, Exclusion zone 1nm & 5,000 ft around radio telescope (8nm Nth of A/ Port).                           |                                 |                  |  |  |
| Comments                      | Landing fees apply. Prior arrangements required with ARO for parking. RPT entry to RWY 04/22 via TWY B. Note- displaced threshold RWY 29 |                                 |                  |  |  |
| PAL                           | PAL +AA. 119.6 (RWY 04/22)                                                                                                               |                                 |                  |  |  |
| Fuel                          | 24H Avgas, Aero Refuellers Card, MC,Visa,                                                                                                |                                 |                  |  |  |
| Chart Ref                     | WAC 3456 & 3457                                                                                                                          |                                 |                  |  |  |