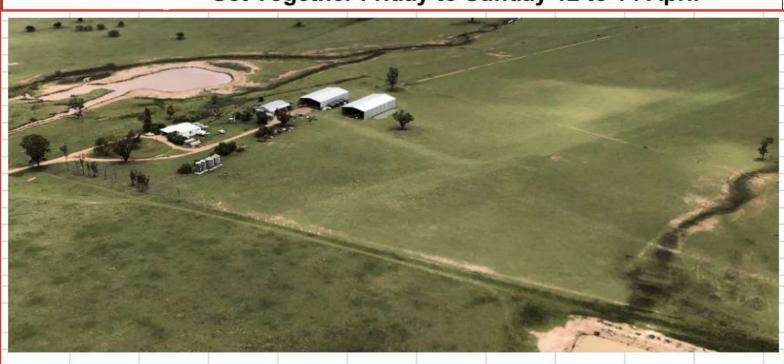

#### 2024 get-together at the Bridger family farm, near Parkes NSW, Friday 12 to Sunday 14 April.

A formal ASRA Nationals will not be held this year and ASRA is very grateful for the kind offer from fellow gyronaut, Alan Bridger, to hold a get-together, at the Bridger family farm, near Parkes NSW, **Friday 12 to Sunday 14 April 2024.** 

Alan has offered his farm for camping, flying and other gyro related activities. The property is located approx. 20 nm NW of Parkes Airport. Whilst there will be no formal flying competitions at the Bridger family farm that should not stop any gyronaut from going for a fly should you elect to do so over the weekend. The area has many interesting attractions, including the CSIRO radio telescope, but please familiarise yourself with the exclusion zone and height.

ASRA instructors and technical advisors will be on-site to assist with any queries or advice. An ASRA sponsored BBQ will be held on one of the evenings.

Concerning anyone planning on camping on-site at the Bridger family farm, this is available and welcomed provided it is self-contained accommodation (whether that be a caravan, motor home, trailer, tent, swag, etc), however please note there are no powered sites available at the farm, but access to refrigeration may be available. ASRA will be funding the hire of portable toilets, showers, etc.