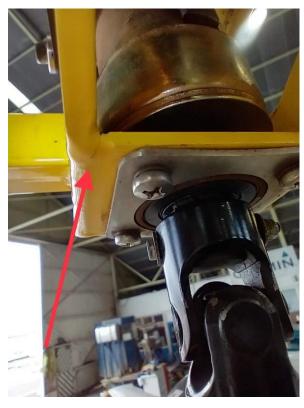

## **Background**

During a 200 hr inspection, the following crack was discovered in the rotor head assembly for the pre-rotator. All owners of the ELA 10-Eclipse in Australia have been advised by the Australian distributor, Rotor Sport, to inspect this area for any cracking. Owners and operators should include a thorough inspection of this location during their next pre-flight inspection of all gyroplane models.