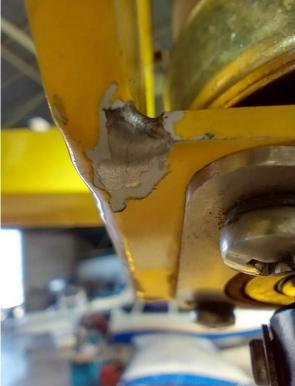

## **Background**

During a 200 hr inspection, the following crack was discovered in the rotor head assembly for the pre-rotator. All owners of the ELA 10-Eclipse in Australia have been advised by the Australian distributor, Rotor Sport, to inspect this area for any cracking. Owners and operators should include a thorough inspection of this location during their next pre-flight inspection of all gyroplane models.